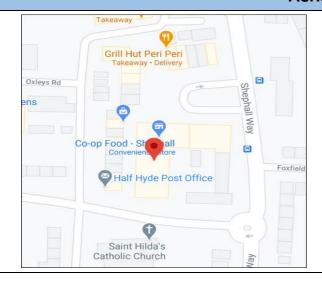

## **Training Centre**

Our Training Courses are held at Hyde Out Community Centre, 2 - 6 The Hyde Out, Shephall, Stevenage, SG2 9SE, Herts.

| Car Parking & Refreshments | There are ample car parking facilities and local Co-Op and other convenience shops for refreshments.  Access to the shopping centre car parking is from Shephall Way        |
|----------------------------|-----------------------------------------------------------------------------------------------------------------------------------------------------------------------------|
| Welfare & Accessibility    | Full welfare facilities are available on site and the training centre is fully DDA compliant                                                                                |
| Contact Details on Arrival | Please contact Paul Reynolds (Mob 07909 380412) upon your arrival.  Paul will then greet you and invite you into the Community Centre to carry out final on site inductions |