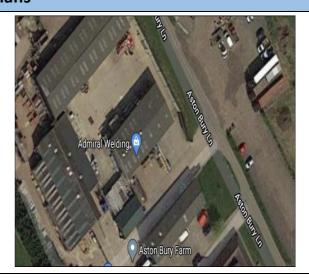

## **Assessment Centre**

Our Assessment Courses are held at the Company premises at The New Grain Store, Aston Bury Business Park, Stevenage, SG2 7EG

| Car Parking & Refreshments | There are ample car parking facilities at the entrance of the business park but there are no shops for refreshments. Tea, coffee & soft drinks will be provided but you need to bring your own food. |
|----------------------------|------------------------------------------------------------------------------------------------------------------------------------------------------------------------------------------------------|
| Welfare & Accessibility    | Assessments with equipment will be in the yard. Full welfare facilities are available at ground level on site. Offices are at first floor level accessed via a staircase and are not DDA complaint   |
| Contact Details on Arrival | Please contact Paul Reynolds (Mob 07909 380412) upon your arrival.  Paul will then greet you and invite you into the premises to carry out  final on site inductions                                 |